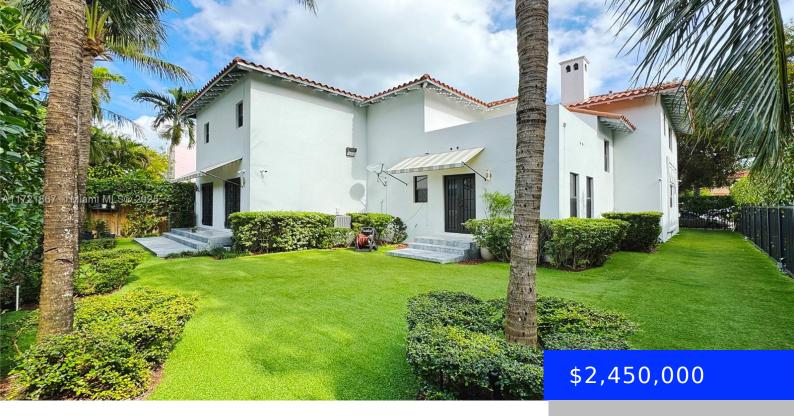

## **4312 ALTON RD, MIAMI BEACH, FL, 33140** https://ritterproperties.com

Welcome to 4312 Alton Road, a Spanish style home combining historical charm with contemporary design and luxury. Enter the home into an open concept living and dining area, a grand setting for entertaining. This floor also showcases a generous kitchen with lots of natural light, fireplace, enclosed patio, 1 bed + den. The second-floor features [...]

- 4 beds
  - 4 baths
- Residential
- Single Family Residence
- Active
- 3761 sq ft

## Basics

Date added: Added 16 hours ago Type: Residential Bedrooms: 4 beds Half baths: 0 half baths Lot size, sq ft: 0 sq ft ListOfficeName: One Sotheby's International Re ListAOR: Miami Association of REALTORS® Category: Single Family Residence Status: Active Bathrooms: 4 baths Area: 3761 sq ft SubdivisionName: NAUTILUS SUB View: Garden MLS ID: A11721867

## **Building Details**

Cooling features: Other ArchitecturalStyle: Attached, Two Story, Mediterranean Building Name: NAUTILUS SUB

Roof: Curved/S-Tile Roof
Parking: Attached Carport, Covered

Year built: 1930 NewConstructionYN: No