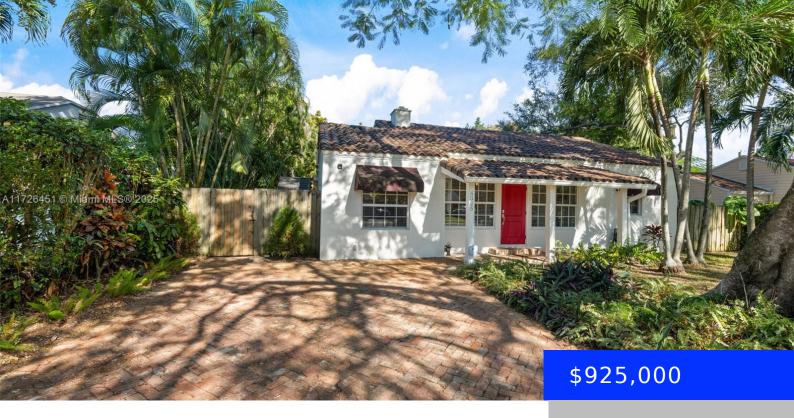

## 4325 13TH ST, MIAMI, FL, 33134

https://ritterproperties.com

Come home to your private oasis. This 3-bedroom, 2-bath singlefamily home is located in the heart of Little Gables. Inside, you'll find hurricane impact windows and doors, wood and tile floors, and a spacious kitchen with granite countertops, stainless steel appliances, and plenty of cabinet space. The fenced backyard, featuring trees for privacy, offers plenty [...]

- 3 beds
- 2 baths
- Residentia
- Single Family Residence
- Active
- 1206 sq f

## Basics

Date added: Added 2 days ago Type: Residential Bedrooms: 3 beds Half baths: 0 half baths Lot size, sq ft: 5950 sq ft ListOfficeName: Cervera Real Estate Inc. ListAOR: Miami Association of REALTORS® Category: Single Family Residence Status: Active Bathrooms: 2 baths Area: 1206 sq ft SubdivisionName: TRIANA View: Garden MLS ID: A11726451

## **Building Details**

Cooling features: Central Air ArchitecturalStyle: Detached, One Story Building Name: TRIANA Roof: Barrel Roof Parking: Driveway, Paver Block Year built: 1942 NewConstructionYN: No Exterior material: CBS Construction Heating: Central