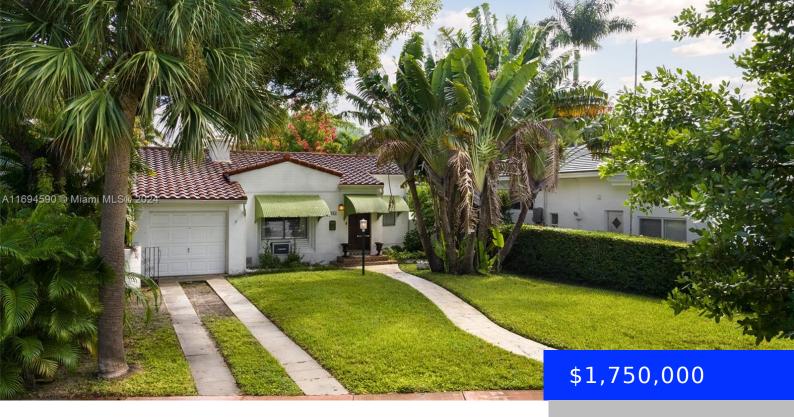

## 4335 ROYAL PALM AVE, MIAMI BEACH, FL, 33140

https://ritterproperties.com

Welcome to your charming oasis at 4335 Royal Palm Ave, nestled in the heart of Miami Beach. This delightful two bed 1 bath single-family home offers the opportunity to renovate or build a new home on this large lot. Located in the sought-after Miami Beach area, this home provides easy access to the best of [...]

- 2 heds
- 1 bath
- Residential
- Single Family Residence
- Pending
- 996 sq ft

## **Basics**

**Date added:** Added 1 week ago

Type: Residential

Bedrooms: 2 beds

Half baths: 0 half baths

Lot size, sq ft: 7903 sq ft

**ListOfficeName:** Compass Florida, LLC

View: Garden

**MLS ID:** A11694590

Category: Single Family Residence

Status: Pending

Bathrooms: 1 bath

Area: 996 sq ft

SubdivisionName: ORCHARD SUB NO 4

**GarageSpaces:** 1

**ListAOR:** Miami Association of REALTORS®

## **Building Details**

Cooling features: Paddle Fans, Wall/Window Unit(s) Year built: 1938

ArchitecturalStyle: Attached, Old Spanish NewConstructionYN: No

**Building Name:** ORCHARD SUB NO 4 **Exterior material:** CBS Construction

Roof: Barrel Roof Heating: None

Parking: Driveway