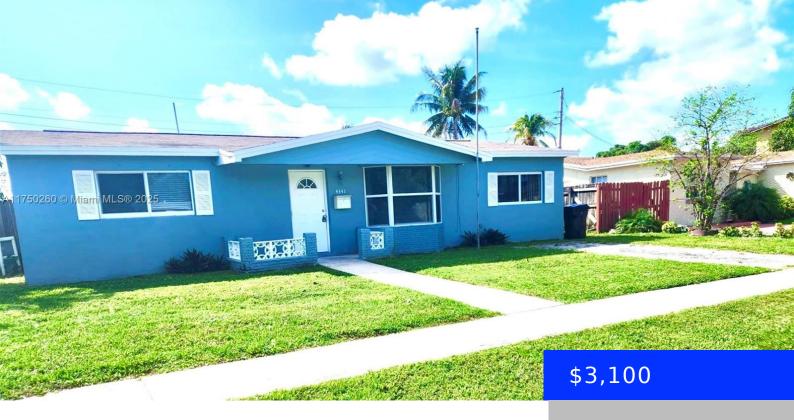

## 4341 35TH AVE, LAUDERDALE LAKES, FL, 33309

https://ritterproperties.com

CHARMING 3 BED 2 BATHS POOL HOUSE IN CENTRAL LOCATION, CERAMIC FLOORS THROUGHOUT, CLOSE TO MAYOR HIGHWAYS, SHOPS AND MORE, LARGE PATIO, VACANT AND READY FOR MOVE IN, RAPID APPROVAL.

- 3 beds
- 2 baths
- Residential Lease
- Single Family Residence
- Active
- 1460 sq ft

## **Basics**

Date added: Added 5 days ago

**Type:** Residential Lease

Bedrooms: 3 beds

Half baths: 0 half baths

Lot size, sq ft: 6902 sq ft

**LeaseTerm:** 1 Year With Renewal Option

**GarageSpaces:** 2

FireplaceYN: No

MLS ID: A11750260

**Category:** Single Family Residence

**Status:** Active

Bathrooms: 2 baths

**Area: 1460** sq ft

SubdivisionName: ORIOLE ESTATES SEC 4

ListOfficeName: Rio Realty

## **Building Details**

Year built: 1965 NewConstructionYN: No

**Building Name: ORIOLE ESTATES SEC 4** 

## **Amenities & Features**

PoolFeatures: Private Waterfront available: No

GarageYN: Yes AttachedGarageYN: No

CoolingYN: No PoolPrivateYN: Yes