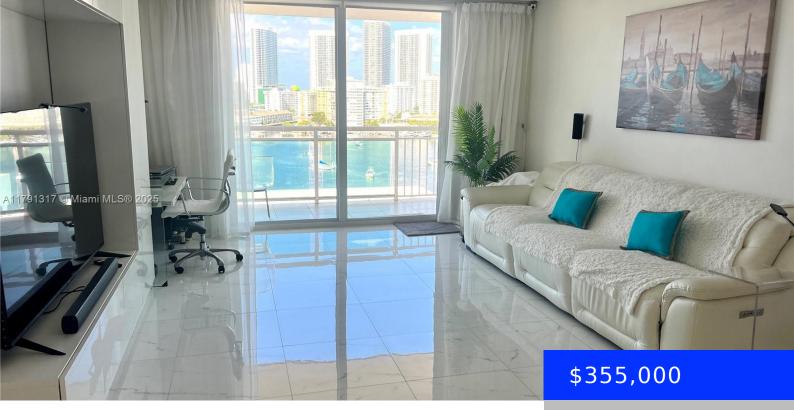

## 437 GOLDEN ISLES DR, HALLANDALE BEACH, FL, 33009

https://ritterproperties.com

Spectacular Water Views & Modern Upgrades in Hallandale Beach! Amazing bay, Intracoastal, and ocean views from this beautifully renovated 2-bed, 2-bath condo with a desirable split floor plan. Enjoy magnificent east-facing water views from both bedrooms in a unit that combines luxury, comfort, and convenience. This fully upgraded home features: Impact windows for peace of [...]

- 2 beds
- 2 baths
- Residentia
- Condominium
- Active
- 1285 sq ft

**Basics** 

Date added: Added 3 days ago Type: Residential Bedrooms: 2 beds Half baths: 0 half baths Lot size, sq ft: 0 sq ft ListOfficeName: London Foster Realty View: Canal, Ocean View ListAOR: Miami Association of REALTORS® MLS ID: A11791317 Category: Condominium Status: Active Bathrooms: 2 baths Area: 1285 sq ft SubdivisionName: GOLDEN HORN CONDO GarageSpaces: 1 UnitNumber: 14G EntryLevel: 14