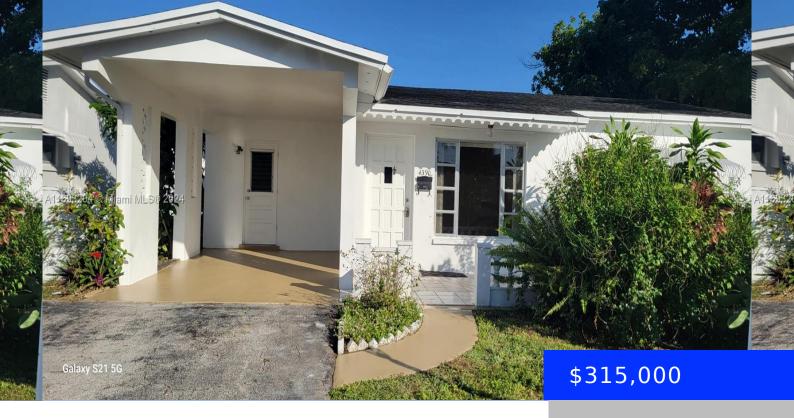

## 4390 46TH TER, LAUDERDALE LAKES, FL, 33319

https://ritterproperties.com

THIS BEAUTIFUL CLEAN 4 BEDROOM 2 BATH HOME CORNER LOT, HOME LOCATED IN NICE QUIET AREA OF LAUDERDALE LAKES FLORIDA \*\*\*THIS IS A 55+ COMMUNITY\*\*\*

## **Basics**

**Type:** Residential **Status:** Active

**Bedrooms: 4** beds **Bathrooms: 2** baths

**Half baths: 0** half baths **Area: 1372** sq ft

**Lot size, sq ft: 6255** sq ft **SubdivisionName:** OAKLAND ESTATES 2ND

## **Building Details**

**Cooling features:** Electric **Year built:** 1974

ArchitecturalStyle: Detached, One Story NewConstructionYN: No

**Building Name:** OAKLAND ESTATES 2ND SEC **Exterior material:** CBS Construction