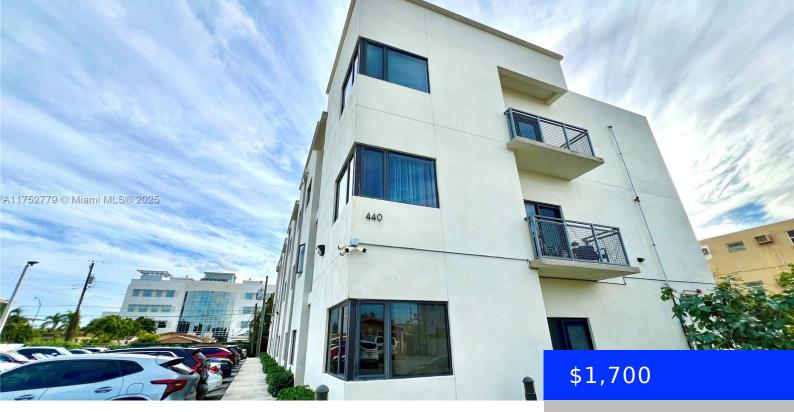

## 440 27TH ST, HIALEAH, FL, 33013

https://ritterproperties.com

\*Charming 1 Bedroom Condo in Prime Location!\* This spacious 700 sqft 1-bedroom, 1-bathroom washer and dryer inside the unit and 1 assigned parking space,offers comfort and convenience with no HOA and fast approval! Located near parks, Hialeah Hospital, and Miami International Airport, it's perfect for those seeking an active lifestyle with easy access to amenities. [...]

## **Building Details**

Year built: 2021 ArchitecturalStyle: Second Floor Entry

NewConstructionYN: No Building Name: HIALEAH 13TH ADDN AMD PL

Parking: 1 Space