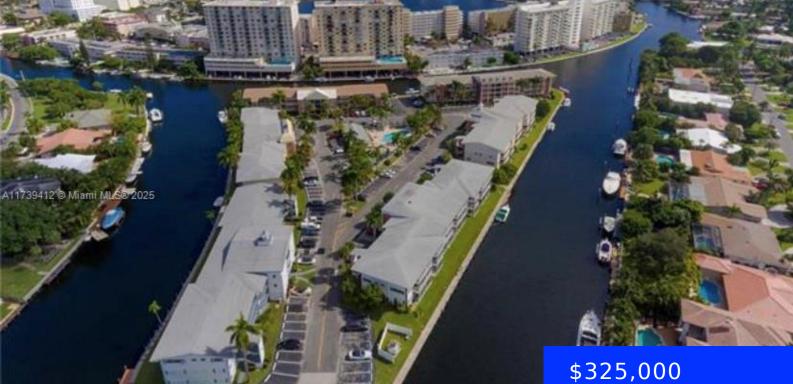

### 440 PARADISE ISLE BLVD, HALLANDALE **BEACH, FL, 33009**

https://ritterproperties.com

DON'T MISS OUT THIS BEAUTIFUL WATER VIEWS in this large 2 BED/2 BATH unit. One of the best one in the whole Island. Docks may be available for rent by the association. ALL AGES building. 4 rents a year allowed. ! CAN BE RENTED RIGHT AWAY ! Renovated kitchen and bathrooms.arge and private balcony overlooking [...]

## Basics

Date added: Added 3 days agoCategory: Stock CooperativeType: ResidentialStatus: ActiveBedrooms: 2 bedsBathrooms: 2 bathsHalf baths: 0 half bathsArea: 1050 sq ftLot size, sq ft: 0 sq ftSubdivisionName: ISLE OF PARADISE CO-OPListOfficeName: Beachfront Realty IncGarageSpaces: 1View: Canal, Intracoastal View, Water ViewUnitNumber: 406ListAOR: Miami Association of REALTORSEntryLevel: 4