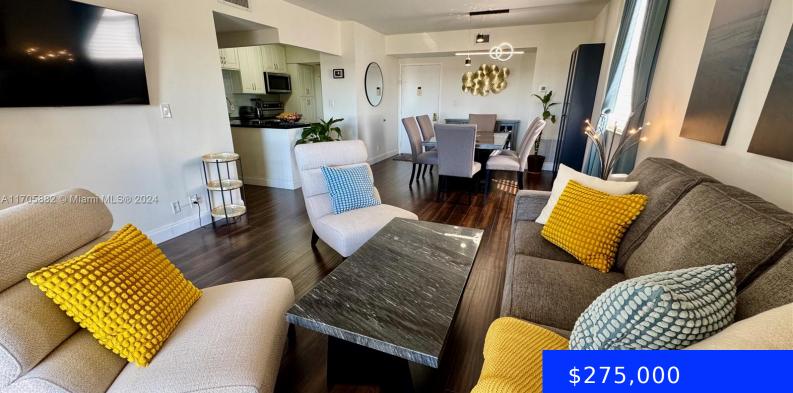

4400 HILLCREST DR, HOLLYWOOD, FL, 33021 https://ritterproperties.com

GORGEOUS, fully upgraded 2/2 APARTMENT in Hollywood! Building Amenities are 24/7 Lobby attendant, heated pool, bike storage, laundry rooms, & access to a bike/jog trail. The clubhouse offers space for events, BBQ area. The condo is within reach of shops, hospitals, train station, FLL airport, highway access, & more. Don't miss this chance to make [...]

## Basics

Date added: Added 4 weeks ago Category: Condominium Type: Residential Status: Active Bedrooms: 2 beds Bathrooms: 2 baths Area: 1132 sq ft Half baths: 0 half baths Lot size, sq ft: 0 sq ft SubdivisionName: HILLCREST NO 21 CONDO ListOfficeName: NaBu Real Estate View: Garden View, Pool Area View, Skyline **UnitNumber:** 601B ListAOR: Miami Association of REALTORS® MLS ID: A11705882 EntryLevel: 6