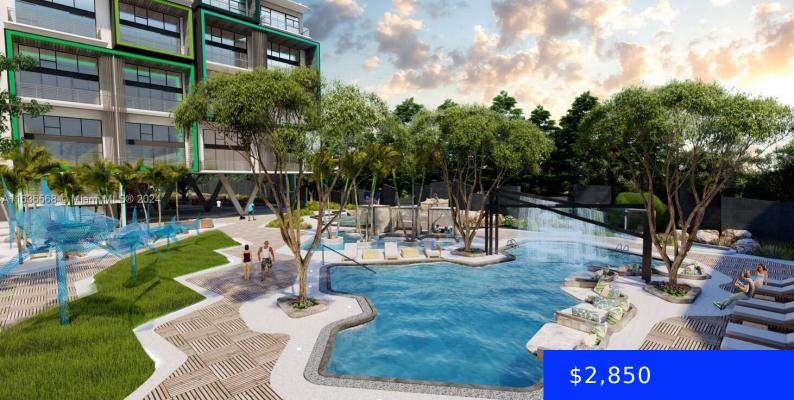

### **Amenities & Features**

| Features: Great Room, Pantry                             | Security Features: Key Card Entry                                                                                                                                       |
|----------------------------------------------------------|-------------------------------------------------------------------------------------------------------------------------------------------------------------------------|
| Spa Features: Community                                  | <b>CommunityFeatures:</b> Gated, Clubhouse, Pool,<br>Exercise Room, Game Room, Gated Community,<br>Maintained Community, Management On Site, Paved<br>Road, Spa/Hot Tub |
| <b>ExteriorFeatures:</b> Built-In Grill, Open<br>Balcony | PoolFeatures: Community                                                                                                                                                 |
| Waterfront available: No                                 | GarageYN: Yes                                                                                                                                                           |
| AttachedGarageYN: No                                     | CoolingYN: No                                                                                                                                                           |
| PoolPrivateYN: No                                        | FireplaceYN: No                                                                                                                                                         |