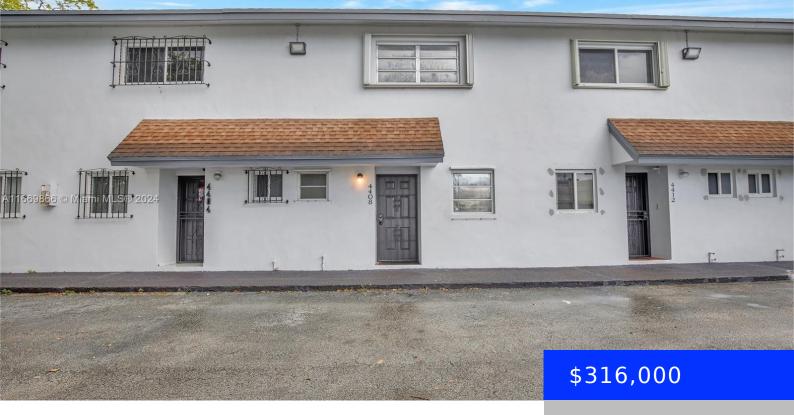

## 4408 12TH LN, HIALEAH, FL, 33012

https://ritterproperties.com

Centrally located townhouse in Hialeah. Two master bedrooms upstairs and a half bathroom downstairs. Washer and Dryer inside the Unit. One assigned parking with arrangement with the neighbor to make room for a second car in between parking spaces.

## **Basics**

**Type:** Residential **Status:** Active

**Bedrooms: 2** beds **Bathrooms: 2** baths

**Half baths: 1** half bath **Area: 1122** sq ft

**Lot size, sq ft: 0** sq ft **SubdivisionName:** BELLA VISTA HOMES CONDO 1