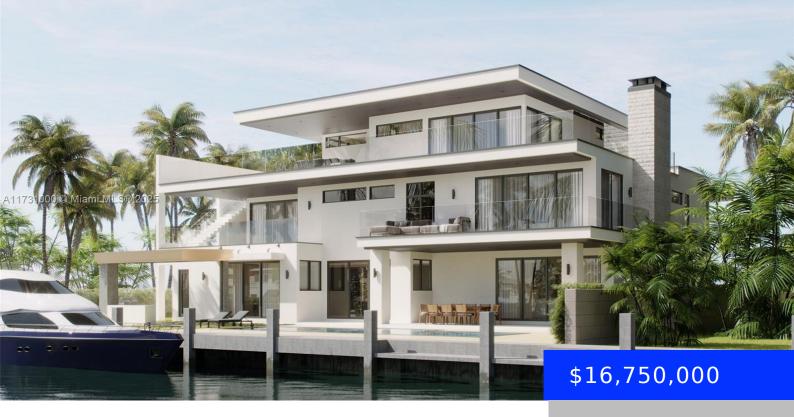

## 441 ISLE OF PALMS DR, FORT LAUDERDALE, FL, 33301

https://ritterproperties.com

Experience the pinnacle of luxury living in this stunning 10,000 sq ft waterfront estate with direct ocean access. This architectural masterpiece features 7 spacious bedrooms, 8.5 baths, and a designer kitchen perfect for entertaining. Spread across three impeccably designed floors, the home boasts a private gym, office, and a sophisticated club room. Outdoors, enjoy the [...]

## **Basics**

**Date added:** Added 2 days ago 
Category: Single Family Residence

**Type:** Residential **Status:** Active

Bedrooms: 7 beds

Half baths: 1 half bath

Area: 10000 sq ft

Lot size, sq ft: 13000 sq ft SubdivisionName: STILWELL ISLES ISLE OF PA

## **Building Details**

**MLS ID:** A11731000

**Cooling features:** Central Air **Year built:** 2025

ArchitecturalStyle: Attached, Three Or More Stories NewConstructionYN: Yes

**Building Name:** STILWELL ISLES ISLE OF PA **Roof:** Other