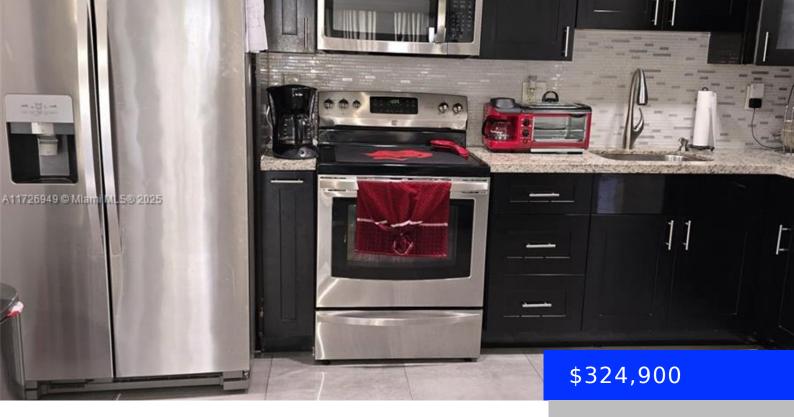

## **DORAL, FL, 33166**

https://ritterproperties.com

BEAUTIFUL REMODEL LARGE 2 BEDROOM 2 BATH GROUND-FLOOR WITH A SPACIOUS PATIO FENCES. NEW AIR CONDITION STAINLESS STEEL APPLIANCES, CERAMIC FLOOR AND WOOD VYNAL ON THE BEDROOMS. 24 HOURS SECURITY AND PATROL, POOL

## **Basics**

**Type:** Residential **Status:** Active

**Bedrooms: 2** beds **Bathrooms: 2** baths

**Half baths: 0** half baths **Area: 1060** sq ft

Lot size, sq ft: 0 sq ft SubdivisionName: DORAL GARDENS CONDO

## **Building Details**

**Cooling features:** Central Air **Year built:** 1970

ArchitecturalStyle: Corner Unit, Garden Apartment NewConstructionYN: No

Building Name: DORAL GARDEN Exterior material: CBS Construction

## **Amenities & Features**

**Features:** First Floor Entry **Security Features:** Guard At Site, Security Patrol

Amenities: Microwave Waterfront available: No GarageYN: Yes AttachedGarageYN: No

CoolingYN: Yes PoolPrivateYN: No