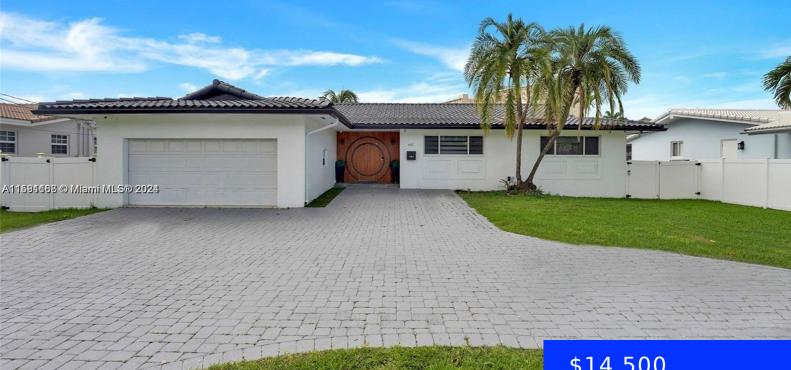

## 442 TAMARIND DR, HALLANDALE BEACH, FL, 33009

https://ritterproperties.com

Discover an unparalleled waterfront oasis in Golden Isles, where the epitome of luxury harmoniously converges with the serene allure of the Atlantic, creating a residence that redefines the art of coastal living. This spacious 3000 square foot home has 5 bedrooms and 3 bathrooms, as well as contemporary features including impact windows and doors, a [...]

## Basics

Date added: Added 1 month ago Type: Residential Lease Bedrooms: 5 beds Half baths: 0 half baths Lot size, sq ft: 12750 sq ft ListOfficeName: Element Real Estate Group ListAOR: Miami Association of REALTORS® Category: Single Family Residence Status: Active Bathrooms: 3 baths Area: 2541 sq ft SubdivisionName: GOLDEN ISLES SEC GarageSpaces: 2 MLS ID: A11581168