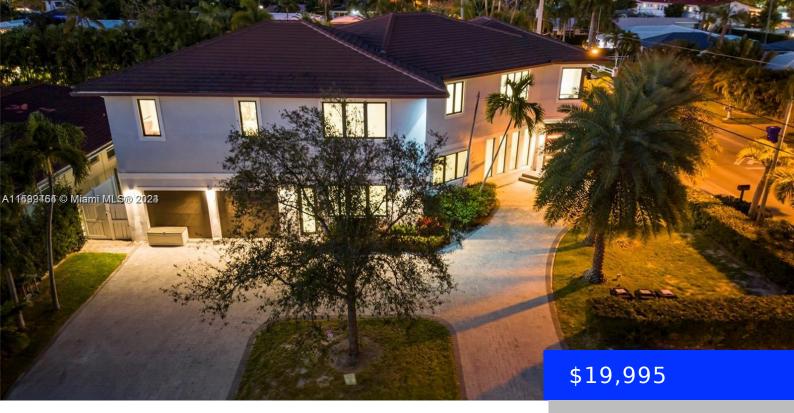

## 4421 SEAGRAPE DR, LAUDERDALE BY THE SEA, FL, 33308

https://ritterproperties.com

This 7,000 sq ft mansion is within walking distance to the beautiful beaches, major grocery stores, pharmacies, bars & restaurants! 20 Minutes to FLL and 45 mins from MIA and South Beach. Huge landscaped and furnished backyard with BBQ grill, heated pool, and jacuzzi. Modern kitchen appliances. 4K TVs. In-house washer/dryer. Comfortable hotel-grade beds & [...]

- 8 beds
- 6 baths
- Residential Lease
- Single Family Residence
- Active
- 6588 sq ft

## **Basics**

**Date added:** Added 14 hours ago 
Category: Single Family Residence

**Type:** Residential Lease **Status:** Active

**Bedrooms: 8** beds **Bathrooms: 6** baths

**Half baths: 1** half bath **Area: 6588** sq ft