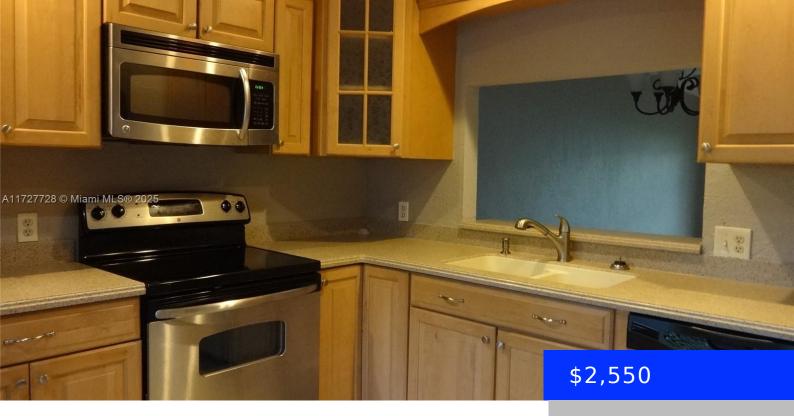

## 443 LAKEVIEW DR, WESTON, FL, 33326

https://ritterproperties.com

IMMACULATE 1 STORY 2/2 VILLA WITH 2 RESERVED PARKING SPACES STEPS FROM YOUR FRONT DOOR. EXTRA LARGE SCREENED & COVERED PATIO TO ENJOY, W/STORAGE CLOSET FOR BIKES, ETC... MARBLE LIKE PORCELIAN TILE IN LIVING AREAS, ENGINEERED WOOD IN THE BEDROOMS, MASTER FEATURES LARGE WALK-IN CLOSET, IN-SUITE BATH. WOOD BLINDS THROUGHOUT. EAT IN KITCHEN FEATURES LIGHT [...]

**PoolFeatures:** Community

GarageYN: No

CoolingYN: Yes

FireplaceYN: No

**Amenities:** Dishwasher, Dryer, Electric Range, Electric Water Heater, Ice Maker, Microwave, Refrigerator, Washer

WindowFeatures: Blinds, Single Hung