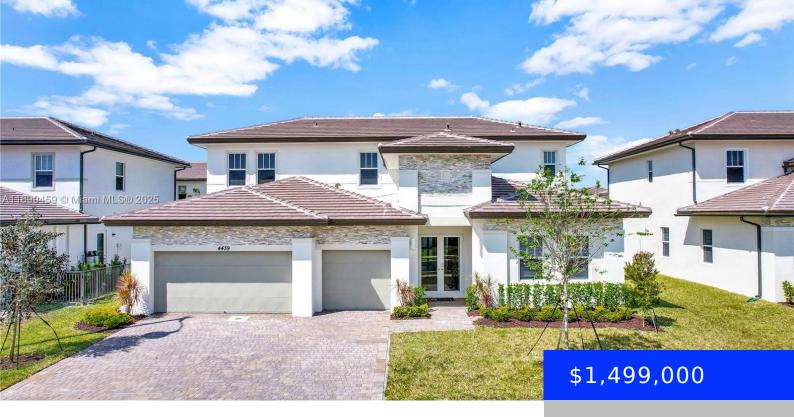

## 4439 122ND TER, DAVIE, FL, 33330

https://ritterproperties.com

Welcome to Crescent Ridge in Davie, FL! This stunning new construction Manor model is nestled in a gated community of just 69 luxury homes. Offering 4 bedrooms, 3 full baths, and a spacious open concept, this home offers modern elegance at its finest. Enjoy added convenience with one bedroom on ground level along with a [...]

## **Basics**

Date added: Added 4 months ago

Type: Residential Bedrooms: 4 beds

Area: 3263 sq ft

**SubdivisionName:** CRESCENT RIDGE

**GarageSpaces:** 3

**ListAOR:** Miami Association of REALTORS®

Category: Single Family Residence

## **Building Details**

**Cooling features:** Central Air

ArchitecturalStyle: Detached, Two Story

**Building Name:** CRESCENT RIDGE

Roof: Flat Tile

Parking: Driveway, No Rv/Boats, No Trucks/Trailers,

Other

Year built: 2024