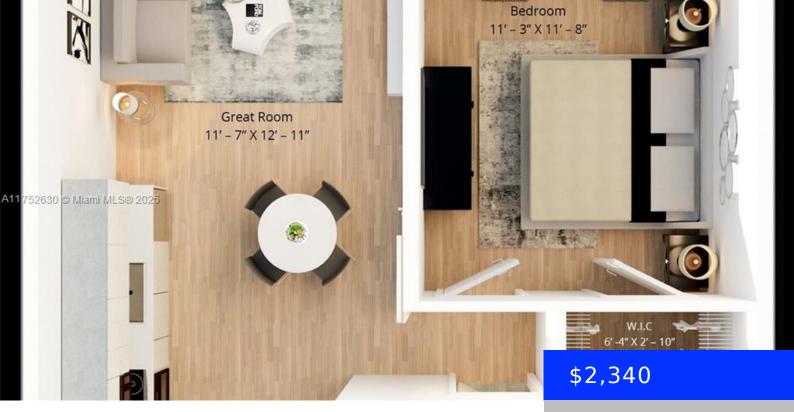

## 445 HIALEAH DRIVE, HIALEAH, FL, 33010

https://ritterproperties.com

SHOMA VILLAGE is an amenity packed community, featuring spacious units and covered garage parking. Excellent location.

- 1 bod
- 1 hath
- Residential Lease
- Multi Family
- Active
- 619 sq ft

## **Basics**

Date added: Added 2 weeks ago Category: Multi Family

**Type:** Residential Lease **Status:** Active

**Bedrooms: 1** bed **Bathrooms: 1** bath

**Half baths: 0** half baths **Area: 619** sq ft

Lot size, sq ft: 0 sq ft SubdivisionName: SHOMA VILLAGE LAND CONDO, Shoma

Village

**ListOfficeName:** Pars Realty, Inc. **GarageSpaces:** 1

UnitNumber: 317 ListAOR: Miami Association of REALTORS®

**EntryLevel:** 3 **MLS ID:** A11752630