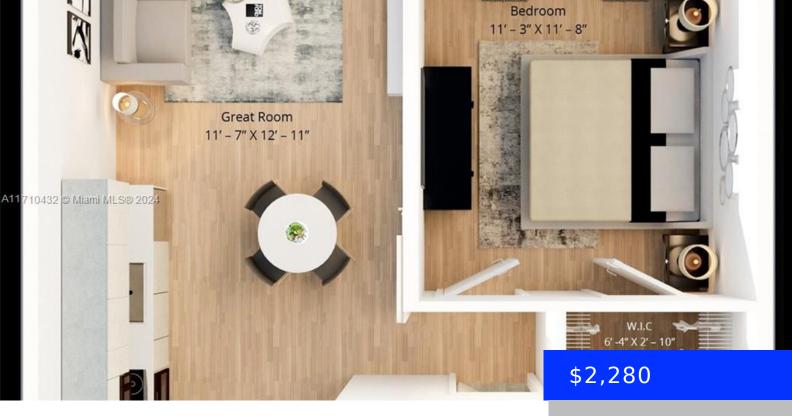

## 445 HIALEAH DRIVE, HIALEAH, FL, 33010

https://ritterproperties.com

SHOMA VILLAGE is an amenity packed community, featuring spacious units and covered garage parking. Excellent location.

- 1 bed
- 1 bath
- Residential Lease
- Multi Family
- Active
- 619 sq ft

## Basics

| Date added: Added 3 weeks ago     | Category: Multi Family                                  |
|-----------------------------------|---------------------------------------------------------|
| Type: Residential Lease           | Status: Active                                          |
| Bedrooms: 1 bed                   | Bathrooms: 1 bath                                       |
| Half baths: 0 half baths          | Area: 619 sq ft                                         |
| Lot size, sq ft: 0 sq ft          | SubdivisionName: SHOMA VILLAGE LAND CONDO,Shoma Village |
| ListOfficeName: Pars Realty, Inc. | GarageSpaces: 1                                         |
| UnitNumber: 817                   | ListAOR: Miami Association of REALTORS®                 |
| EntryLevel: 8                     | MLS ID: A11710432                                       |

## **Building Details**

| <b>Cooling features:</b> Ceiling Fan(s), Central<br>Air | Year built: 2022                                                                         |
|---------------------------------------------------------|------------------------------------------------------------------------------------------|
| NewConstructionYN: No                                   | Building Name: SHOMA VILLAGE LAND CONDO                                                  |
| Heating: Central                                        | <b>Parking:</b> 1 Space, Guest, Limited # Of Vehicle,<br>No Rv/Boats, No Trucks/Trailers |