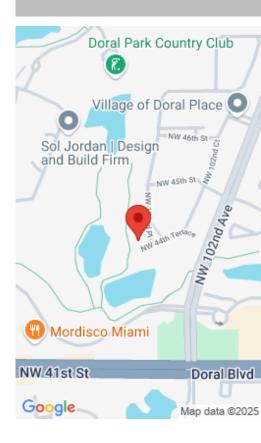

## 4450 102ND PL, DORAL, FL, 33178

https://ritterproperties.com

Beautiful and charming corner townhouse with 4 bedrooms and 2 Bathrooms in the best location in Doral, Access to Doral Park Country Club, tennis courts, pool, gym, Bar/restaurant, Trump Resort less than 10 minutes away. Low Hoa includes 24 security, maintenance, landscaping and basic cable. Close to A+ schools, call agent for appointment. Office space, [...]