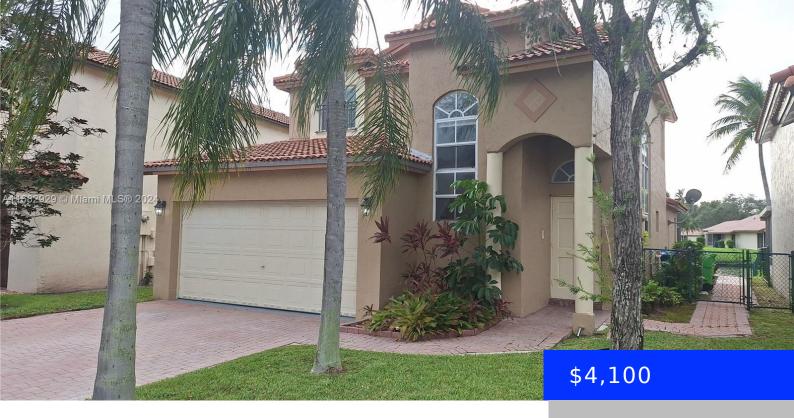

## 446 LAKESIDE CIR, SUNRISE, FL, 33326

https://ritterproperties.com

Lakefront & large 4 Bedrooms 2 1/2 bathrooms (2100sqft) for rent in the desirable "WESTWIND COVE" community. This two story "Single Family" house features an oversize master bedroom located on the first floor, recently installed laminated wood floors on the first level, Remodeled kitchen, oversized 2 car garage, inside house has been freshly painted, new [...]

- 4 heds
- 2 baths
- Residential Lease
- Single Family Residence
- Active
- 2099 sq ft

## **Basics**

**Date added:** Added 1 month ago 
Category: Single Family Residence

**Type:** Residential Lease **Status:** Active

**Bedrooms: 4** beds **Bathrooms: 2** baths

Half baths: 1 half bath Area: 2099 sq ft

Lot size, sq ft: 4258 sq ft SubdivisionName: WESTWIND COVE, Westwind

Cove

**LeaseTerm:** 1 Year With Renewal Option **ListOfficeName:** Riviera Realty Associates Inc

GarageSpaces: 2 View: Lake

ListAOR: Miami Association of REALTORS® EntryLevel: 1

## **Building Details**

**Cooling features:** Central Air, Electric **Year built:** 1993

ArchitecturalStyle: First Floor Entry, Split Level NewConstructionYN: No

Building Name: WESTWIND COVE Exterior material: CBS Construction

**Roof:** Curved/S-Tile Roof **Heating:** Central, Electric

Parking: 2 Spaces