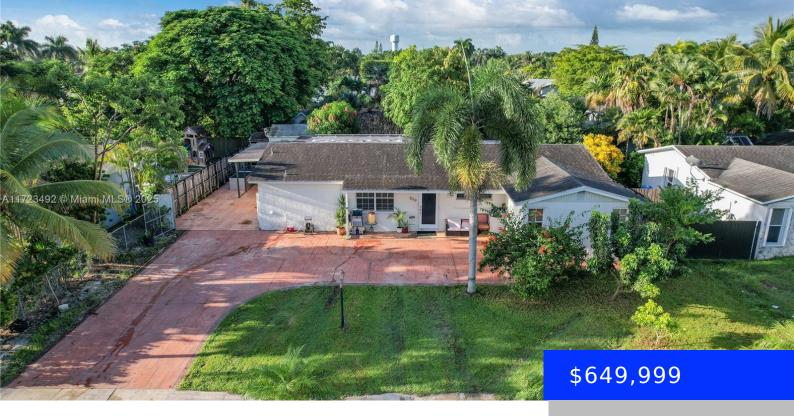

## 446 17TH CT, HOMESTEAD, FL, 33030

https://ritterproperties.com

Welcome home! This delightful 4-bedroom, 2-bathroom home offers the perfect blend of comfort and convenience, situated on an expansive 8,560 sq ft lot. Key Features include Spacious Living, Comfort, Ample Parking in the front of the property and on the side having enough space to park your boat and/or RV. This large lot provides ample [...]

- 4 heds
- 2 baths
- Residential
- Single Family Residence
- Active
- 1944 sq ft

## **Basics**

**Date added:** Added 1 day ago 
Category: Single Family Residence

**Type:** Residential **Status:** Active

**Bedrooms: 4** beds **Bathrooms: 2** baths

Half baths: 0 half baths Area: 1944 sq ft

**Lot size, sq ft: 8560** sq ft **SubdivisionName:** PINE MANOR PART FOUR

**ListOfficeName:** The Canero Group **View:** None

**ListAOR:** Miami Association of REALTORS® **MLS ID:** A11723492

## **Building Details**

**Cooling features:** Central Air **Year built:** 1974

ArchitecturalStyle: Attached, One Story NewConstructionYN: No

**Building Name:** PINE MANOR PART FOUR **Roof:** Shingle

**Heating:** Central **Parking:** Driveway