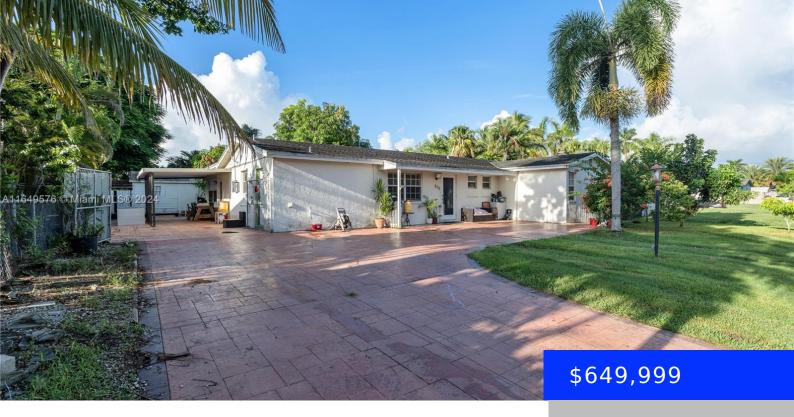

## 446 17TH CT, HOMESTEAD, FL, 33030

https://ritterproperties.com

Welcome home! This delightful 4-bedroom, 2-bathroom home offers the perfect blend of comfort and convenience, situated on an expansive 8,560 sq ft lot. Key Features include Spacious Living, Comfort, Ample Parking in the front of the property and on the side having enough space to park your boat and/or RV. This large lot provides ample [...]

- 4 heds
- 2 baths
- Residentia
- Single Family Residence
- Active
- 1944 sq ft

## **Basics**

**Type:** Residential **Status:** Active

**Bedrooms: 4** beds **Bathrooms: 2** baths

Half baths: 0 half baths Area: 1944 sq ft

**Lot size, sq ft: 8560** sq ft **SubdivisionName:** PINE MANOR PART FOUR