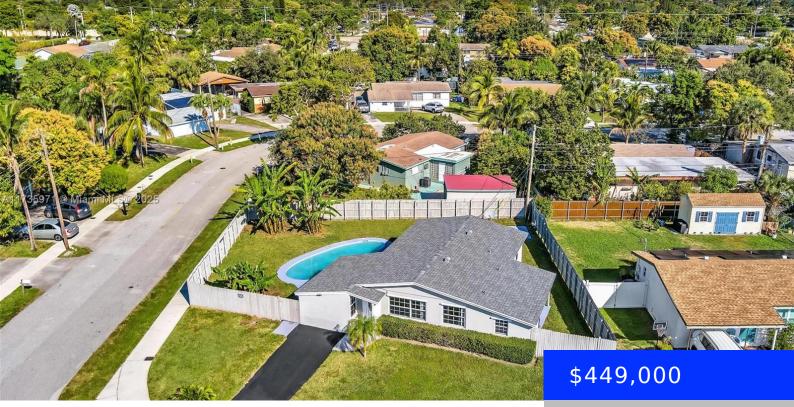

## 4461 59TH CT, NORTH LAUDERDALE, FL, 33319

https://ritterproperties.com

Welcome to this beautifully updated 3 bedroom, 2 bathroom single-family home with an in-ground Pool! Spacious 8,000 sq/ft prime corner lot that is completely fenced in. Inside, you'll find freshly painted interiors and modern finishes, including tile and vinyl flooring throughout, quartz countertops, stainless appliances, full size washer and dryer and solid wood cabinetry. Brand [...]

## Basics

Date added: Added 2 days ago Type: Residential Bedrooms: 3 beds Half baths: 0 half baths SubdivisionName: POMPANO PARK SEC 1 View: Other, Pool MLS ID: A11735971 Category: Single Family Residence Status: Active Bathrooms: 2 baths Lot size, sq ft: 7941 sq ft ListOfficeName: JSJ Property Management LLC ListAOR: Miami Association of REALTORS®

## **Building Details**

Cooling features: Central Air ArchitecturalStyle: Attached, One Story Building Name: POMPANO PARK SEC 1 Heating: Central Year built: 1984 NewConstructionYN: No Roof: Shingle Parking: Driveway

## **Amenities & Features**

| <b>Features:</b> Family Room, First Floor Entry, Utility<br>Room/Laundry                       | Security Features: Smoke Detector |
|------------------------------------------------------------------------------------------------|-----------------------------------|
| <b>Amenities:</b> Dishwasher, Disposal, Dryer, Electric Range, Microwave, Refrigerator, Washer | CommunityFeatures: None           |
| ExteriorFeatures: Lighting, Other                                                              | PoolFeatures: In Ground           |
| Waterfront available: No                                                                       | GarageYN: No                      |
| AttachedGarageYN: No                                                                           | CoolingYN: Yes                    |
| PoolPrivateYN: No                                                                              | FireplaceYN: No                   |