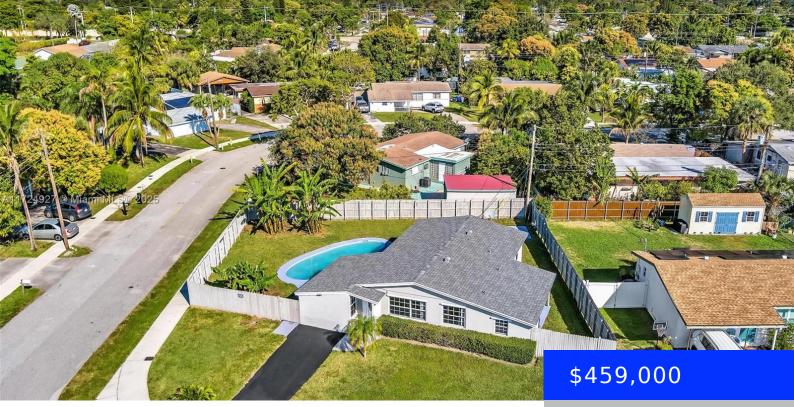

## 4461 59TH CT, NORTH LAUDERDALE, FL, 33319

https://ritterproperties.com

Welcome to this beautifully updated 3 bedroom, 2 bathroom single-family home with an in-ground Pool! Spacious 8,000 sq/ft prime corner lot that is completely fenced in. Inside, you'll find freshly painted interiors and modern finishes, including tile and vinyl flooring throughout, quartz countertops, stainless appliances, full size washer and dryer and solid wood cabinetry. Brand [...]

## Basics

Date added: Added 1 day ago Type: Residential Bedrooms: 3 beds Half baths: 0 half baths SubdivisionName: POMPANO PARK SEC 1 View: Other, Pool MLS ID: A11724927 Category: Single Family Residence Status: Active Bathrooms: 2 baths Lot size, sq ft: 7941 sq ft ListOfficeName: JSJ Property Management LLC ListAOR: Miami Association of REALTORS®

## **Building Details**

Cooling features: Ceiling Fan(s), Central Air ArchitecturalStyle: Attached, One Story Building Name: POMPANO PARK SEC 1 Heating: Central Year built: 1984 NewConstructionYN: No Roof: Shingle Parking: Driveway

## **Amenities & Features**

| <b>Features:</b> Family Room, First Floor Entry, Utility<br>Room/Laundry                       | Security Features: Smoke Detector |
|------------------------------------------------------------------------------------------------|-----------------------------------|
| <b>Amenities:</b> Dishwasher, Disposal, Dryer, Electric Range, Microwave, Refrigerator, Washer | CommunityFeatures: None           |
| ExteriorFeatures: Lighting, Other                                                              | PoolFeatures: In Ground           |
| Waterfront available: No                                                                       | GarageYN: No                      |
| AttachedGarageYN: No                                                                           | CoolingYN: Yes                    |
| PoolPrivateYN: No                                                                              | FireplaceYN: No                   |