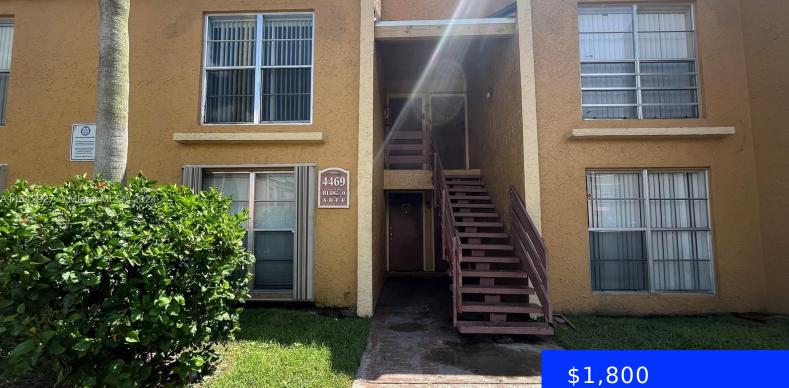

#### 4469 TREEHOUSE LN, TAMARAC, FL, 33319

https://ritterproperties.com

SPACIOUS 2 BEDROOM, 2 BATH UNIT ON 1ST FLOOR WITH TILE FLOORS, WASHER AND DRYER IN UNIT, SCREENED PATIO WITH STORAGE. EASY ACCESS TO TURNPIKE, SHOPPING AND RESTAURANTS. WATER/SEWER INCLUDED. ONE PET ALLOWED, MAXIMUM 30 LBS, \$250 NON-REFUNDABLE PET FEE APPLIES. FIRST AND LAST MONTH RENT PLUS ONE MONTH SECURITY DEPOSIT REQUIRED TO MOVE IN. [...]

## Basics

| Date added: Added 1 month ago         | Category: Condominium                       |
|---------------------------------------|---------------------------------------------|
| Type: Residential Lease               | Status: Active                              |
| Bedrooms: 2 beds                      | Bathrooms: 2 baths                          |
| Half baths: 0 half baths              | <b>Area: 1081</b> sq ft                     |
| Lot size, sq ft: 0 sq ft              | SubdivisionName: ARBOR KEYS CONDO           |
| LeaseTerm: 1 Year With Renewal Option | ListOfficeName: Florida Brokers Real Estate |
| UnitNumber: B                         | ListAOR: Miami Association of REALTORS®     |
| EntryLevel: 1                         | MLS ID: A11642927                           |