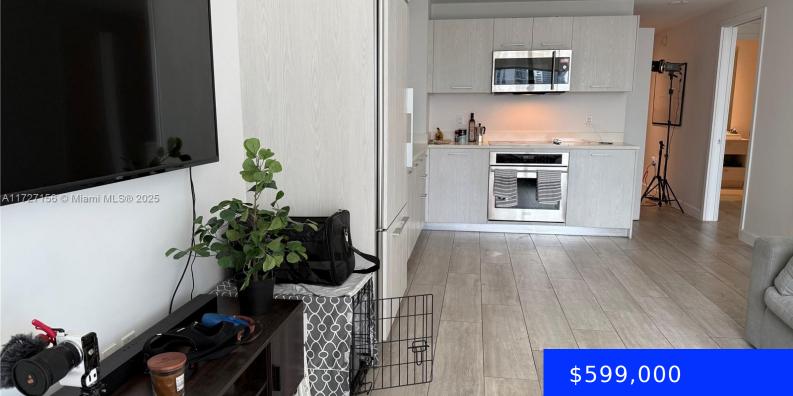

45 9TH ST, MIAMI, FL, 33130

https://ritterproperties.com

Beautiful 1 Bedroom plus Den which has a sliding door that can be perfectly use for office, guest room or an extra storage space. Unit is on the 10th floor, facing south where unabstracted Brickell downtown view with a big balcony. Brickell Heights building is in the middle of high end restaurants, shopping like Brickell [...]

## **Basics**

| Date added: Added 4 months ago          | Category: Condominium                      |
|-----------------------------------------|--------------------------------------------|
| Type: Residential                       | Status: Active                             |
| Bedrooms: 1 bed                         | Bathrooms: 1 bath                          |
| Half baths: 0 half baths                | Area: 742 sq ft                            |
| Lot size, sq ft: 0 sq ft                | SubdivisionName: BRICKELL HEIGHTS EAST CON |
| ListOfficeName: The Keyes Company       | GarageSpaces: 1                            |
| View: Other View                        | UnitNumber: 1004                           |
| ListAOR: Miami Association of REALTORS® | EntryLevel: 10                             |
| MLS ID: A11727156                       |                                            |