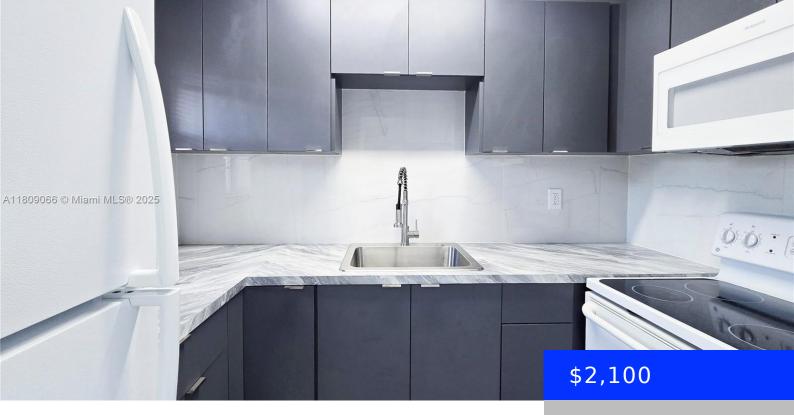

## 45 23RD ST, HIALEAH, FL, 33010

https://ritterproperties.com

Fully remodeled 2-bedroom, 1-bath apartment available for rent! Featuring brand-new laminate flooring, modern appliances, a new A/C unit, and water heater. Enjoy your private balcony, the convenience of on-site laundry facilities in the building, and two assigned parking spaces. Ideally located near Palmetto Expressway, Okeechobee Rd, and Le Jeune Rd. No pets allowed.

## **Amenities & Features**

Features: Second Floor Entry **Security Features:** Smoke Detector

Amenities: Electric Range, Electric Water Heater,

Microwave, Refrigerator, Self Cleaning Oven

Waterfront available: No