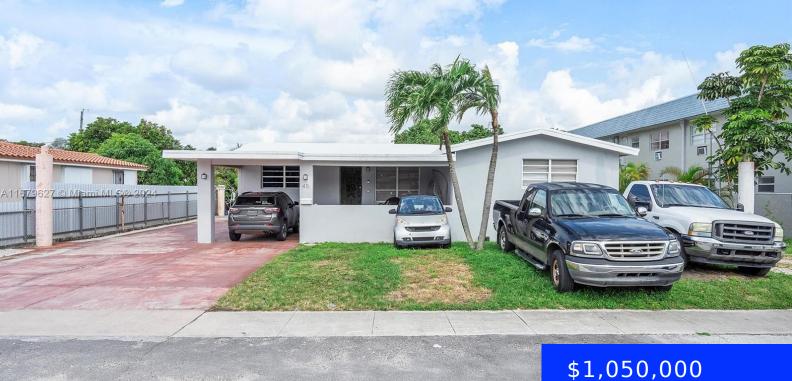

## 45 37TH ST, HIALEAH, FL, 33012

https://ritterproperties.com

This exceptional property offers versatile development potential !!! You can build up to 9 units from scratch, or keep the existing house, which features 4 bedrooms and 2 bathrooms, along with an separate efficiency unit that has 2 bedrooms and 1 bathroom. Alternatively, with City Permits, there's the opportunity to create a Brand-New Building with [...]

## **Basics**

Date added: Added 4 months agoCategory: Single FType: ResidentialStatus: ActiveBedrooms: 4 bedsBathrooms: 2 batHalf baths: 0 half bathsArea: 2835 sq ftLot size, sq ft: 9900 sq ftSubdivisionNameListOfficeName: Keller Williams Elite PropertiesGarageSpaces: 5View: NoneListAOR: Miami AsMLS ID: A11679627SubdivisionName

Category: Single Family Residence Status: Active Bathrooms: 2 baths Area: 2835 sq ft SubdivisionName: PALM AVE LAWNS REV PL GarageSpaces: 5 ListAOR: Miami Association of REALTORS®