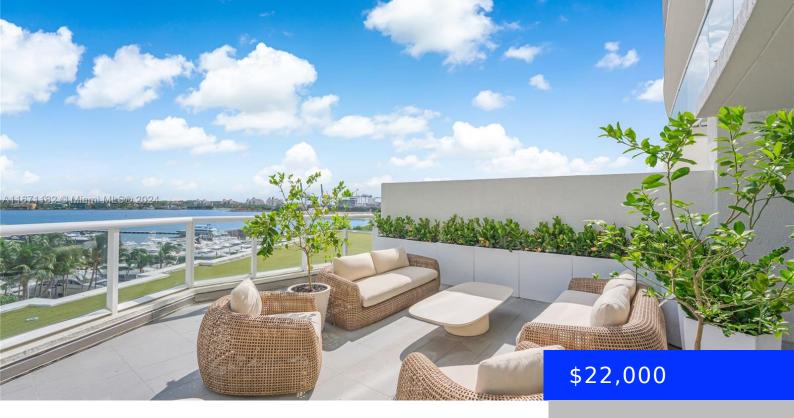

## 450 ALTON RD, MIAMI BEACH, FL, 33139

https://ritterproperties.com

Beautiful renovated 2 bed plus den and 2.5 baths unique apartment at the Icon South Beach. The property features wood floors, huge living room and a huge terrace (+900sqf) with view of the Bay. Remodeled with top of the line finishings, furniture and high end appliances. Master bedroom features an EnSuite Bathroom with dual sinks, [...]

**EntryLevel:** 6

Category: Condominium

Status: Active

Bathrooms: 2 baths

**Area: 1750** sq ft

**SubdivisionName: ICON CONDO** 

ListOfficeName: Miami Blue Real Estate

View: Bay