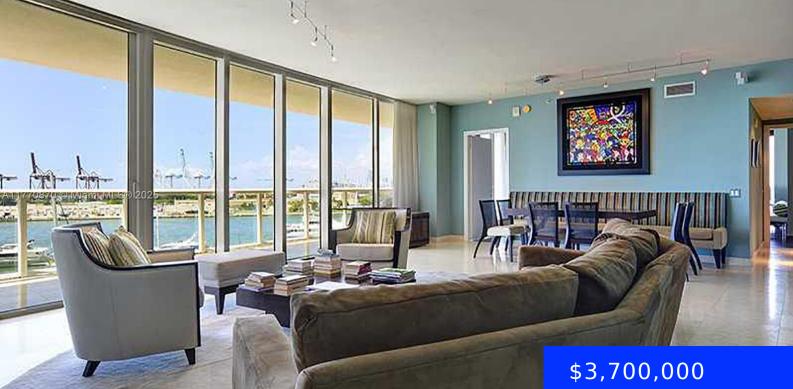

450 ALTON RD, MIAMI BEACH, FL, 33139 https://ritterproperties.com

Beautiful 3 Bedroom/3.5 Bath at Icon South Beach. Enormous wrap-around balcony, lots of light, great views of the Bay and Downtown. Easy to show. Icon South Beach has phenomenal amenities designed by Philippe Starck, with two pools, great Spa and Gym, Italian Restaurant onsite and beach membership for residents.

## **Basics**

Date added: Added 3 weeks ago Type: Residential Bedrooms: 3 beds Half baths: 1 half bath Lot size, sq ft: 0 sq ft ListOfficeName: Douglas Elliman View: Bay, Intracoastal View, Ocean View ListAOR: Miami Association of REALTORS® MLS ID: A11770870 Category: Condominium Status: Active Bathrooms: 3 baths Area: 2145 sq ft SubdivisionName: ICON CONDO GarageSpaces: 1 UnitNumber: 701 EntryLevel: 7