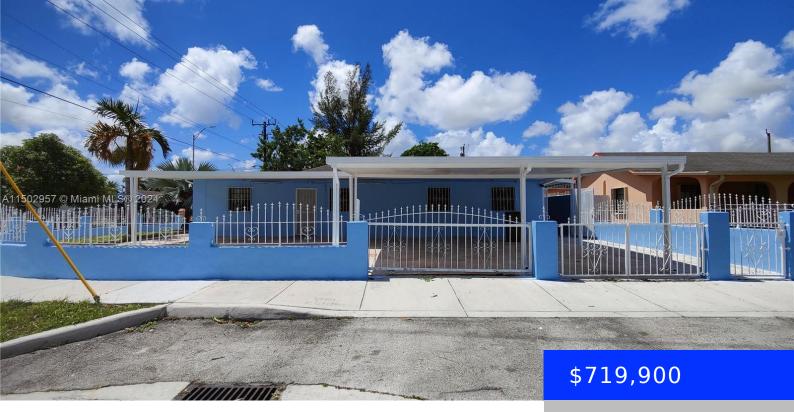

450 7TH AVE, HIALEAH, FL, 33010

https://ritterproperties.com

PROPERTY CURRENTLY RENTED UNTIL MARCH 2025 FPR \$6,000.00 PER MONTH. EXCELLENT TENANTS! GREAT OPPORTUNITY FOR INVESTORS... 6 bedroom 3 bathroom home! Spacious, unique corner home, centrally located in east Hialeah! Lot of parking area, with additional covered parking for an RV and or boat. Close to it all – Miami International Airport, Coral Gables, Doral, [...]

## Basics

Date added: Added 6 months ago Type: Residential Bedrooms: 6 beds Half baths: 0 half baths Lot size, sq ft: 7490 sq ft ListOfficeName: Xcellence Realty View: None MLS ID: A11502957 Category: Single Family Residence Status: Active Bathrooms: 3 baths Area: 2958 sq ft SubdivisionName: ESSEX VILLAGE GarageSpaces: 2 ListAOR: Miami Association of REALTORS®