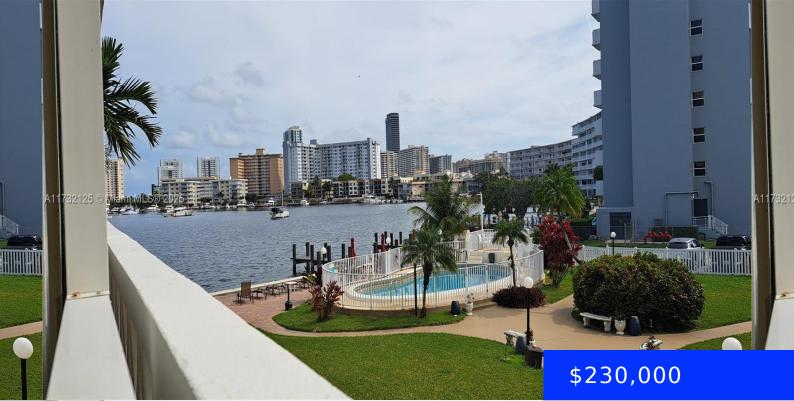

## 450 GOLDEN ISLES DR, HALLANDALE BEACH, FL, 33009

https://ritterproperties.com

Beautiful 1/1 Condo with a view of the Intracoastal. Tile and wood floors with a huge bathroom and walk in closet. Nice open balcony. Comes with 1 parking space as well as guest parking. Waterside pool and barbecue area available to residents. Boat dock available to rent for owners. 5 minutes from multiple shopping centers [...]

## Basics

| Date added: Added 3 months ago        | Category: Condominium                    |
|---------------------------------------|------------------------------------------|
| Type: Residential                     | Status: Active                           |
| Bedrooms: 1 bed                       | Bathrooms: 1 bath                        |
| Half baths: 0 half baths              | <b>Area: 730</b> sq ft                   |
| Lot size, sq ft: 0 sq ft              | SubdivisionName: CRYSTAL COVE CONDO      |
| ListOfficeName: Beachfront Realty Inc | View: Bay, Intracoastal View, Water View |
| UnitNumber: 2B                        | ListAOR: Miami Association of REALTORS®  |
| EntryLevel: 2                         | MLS ID: A11732125                        |