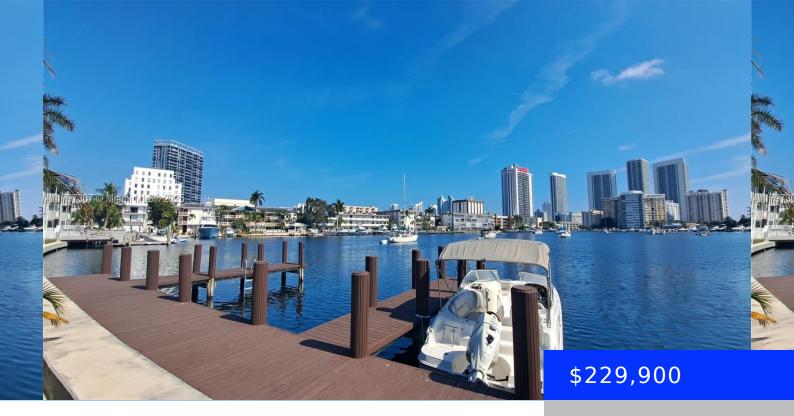

## 450 GOLDEN ISLES DR, HALLANDALE BEACH, FL, 33009

https://ritterproperties.com

SPECTACULAR VIEW!! . Amazing intercostal view. Big balcony. Pool, elevator, short walk to beach shopping and entertainment. 1bed/1bath, 1 Parking and guess parking. Cozy 1Bd/1Bath unit in smaller Condo Property – 26 units. Unit has great Water view. 4 blocks to the beach. Big balcony. Pool, elevator, boat dock available for rent. Close to the [...]

**EntryLevel:** 2

Category: Condominium

**Status:** Active

Bathrooms: 1 bath

**Area: 730** sq ft

SubdivisionName: CRYSTAL COVE CONDO

View: Intracoastal View, Water View

**ListAOR:** Miami Association of REALTORS®