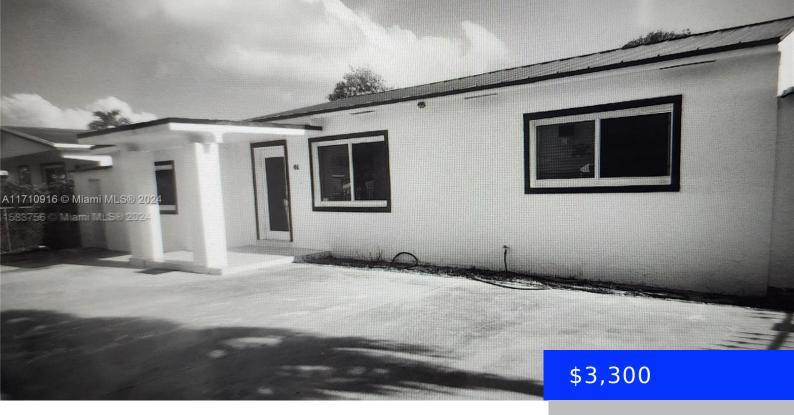

## HIALEAH, FL, 33013

https://ritterproperties.com

Beautiful house completely remodeled, come and appreciate the beauty of this property, everything was done new, it is blocks from Amelia Park. The property has a side porch for you to enjoy the evening, it also has parking for several vehicles. ALL UTILITIES INCLUDED

## **Building Details**

Year built: 1955 ArchitecturalStyle: First Floor Entry

NewConstructionYN: No Building Name: LOGAN CREST REV PL

**Exterior material:** CBS Construction **Roof:** Aluminum

**Heating:** Central **Parking:** No Rv/Boats, No Trucks/Trailers