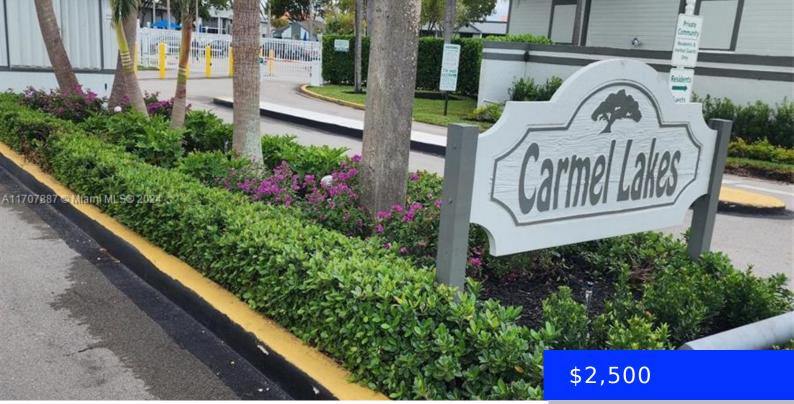

## 451 207TH LN, MIAMI, FL, 33179

https://ritterproperties.com

Conveniently located near Aventura and I-95, this first-floor unit features 3 bedrooms and 2 bathrooms. It includes a washer and dryer, central air conditioning, and a code-gated entrance for added security. Recently painted, the property offers access to a community pool and is just minutes away from shopping and amenities.

## Basics

| Date added: Added 3 weeks ago | Category: Condominium                    |
|-------------------------------|------------------------------------------|
| Type: Residential Lease       | Status: Active                           |
| Bedrooms: 3 beds              | Bathrooms: 2 baths                       |
| Half baths: 0 half baths      | <b>Area: 1065</b> sq ft                  |
| Lot size, sq ft: 0 sq ft      | SubdivisionName: CARMEL LAKES CONDO NO 2 |
| ListOfficeName: LoKation      | GarageSpaces: 1                          |
| UnitNumber: 101               | ListAOR: Miami Association of REALTORS®  |
| EntryLevel: 1                 | MLS ID: A11707887                        |

## **Building Details**

| Cooling features: Central Air | Year built: 1991                       |
|-------------------------------|----------------------------------------|
| NewConstructionYN: No         | Building Name: CARMEL LAKES CONDO NO 2 |
| Heating: Central              | Parking: Assigned                      |