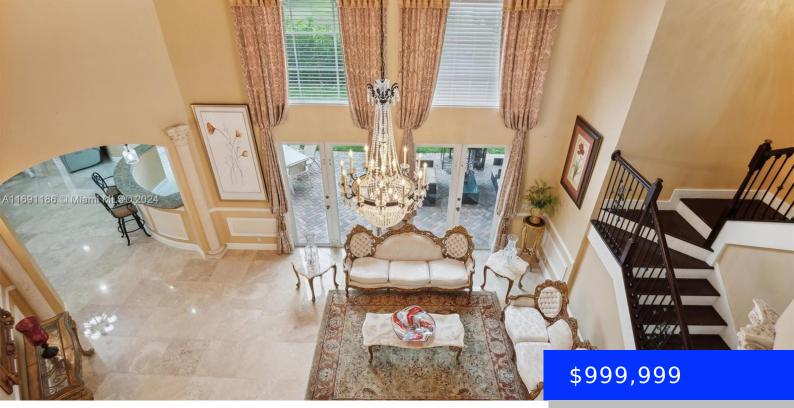

## 4513 67TH AVE, CORAL SPRINGS, FL, 33067

https://ritterproperties.com

Custom 6 bedroom and 4.5 bathroom, 4068/sf located on a cul-desac. The grand entrance with marble floors leads to a large open living room with formal dining, complemented by volume ceilings throughout. Large open concept kitchen & family room create a perfect space for relaxation. Primary suite on the first floor features a newly remodeled [...]

- 6 beds
- 4 baths
- Residential
- Single Family Residence
- Active
- 4068 sq ft

## Basics

Date added: Added 2 weeks ago Type: Residential Bedrooms: 6 beds Half baths: 1 half bath Lot size, sq ft: 10964 sq ft ListOfficeName: Douglas Elliman View: Garden MLS ID: A11691186 Category: Single Family Residence Status: Active Bathrooms: 4 baths Area: 4068 sq ft SubdivisionName: TURTLE RUN GarageSpaces: 3 ListAOR: Miami Association of REALTORS®