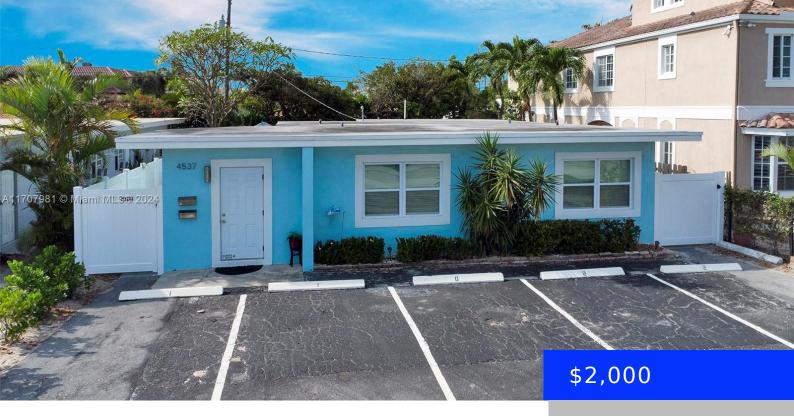

## 4537 BOUGAINVILLA DR, LAUDERDALE BY THE SEA, FL, 33308

https://ritterproperties.com

Live within a 5 minute walk from the Ocean! Unfurnished, fully renovated 1/1 duplex unit with private entrance, available for yearly rental. Centrally located near the Lauderdale-By-The-Sea downtown area, 1 block away from N. Ocean Dr, just off of Commercial Blvd. Freshly painted & updated, this spacious unit (appx. 700 sf) features a large living [...]

- 1 bed
- 1 bath
- Residential Lease
- Multi Family
- Active
- 700 sq ft

## Basics

| Date added: Added 2 weeks ago                      | Category: Multi Family                 |
|----------------------------------------------------|----------------------------------------|
| Type: Residential Lease                            | Status: Active                         |
| Bedrooms: 1 bed                                    | Bathrooms: 1 bath                      |
| Half baths: 0 half baths                           | <b>Area: 700</b> sq ft                 |
| Lot size, sq ft: 5266 sq ft                        | SubdivisionName: LAUDERDALE BY THE SEA |
| LeaseTerm: 1 Year With Renewal Option,12<br>Months | ListOfficeName: EXP Realty LLC         |
| View: Garden                                       | UnitNumber: 1                          |
| ListAOR: Miami Association of REALTORS®            | EntryLevel: 1                          |
| MLS ID: A11707981                                  |                                        |
|                                                    |                                        |

## **Building Details**

| Cooling features: Wall/Window Unit(s) | Year built: 1960                                                                                   |
|---------------------------------------|----------------------------------------------------------------------------------------------------|
| ArchitecturalStyle: First Floor Entry | NewConstructionYN: No                                                                              |
| Building Name: LAUDERDALE BY THE SEA  | Exterior material: CBS Construction                                                                |
| Roof: Flat Tile                       | <b>Parking:</b> 2 Spaces, Assigned, Attached Carport, Guest, Limited # Of Vehicle, No Rv/Boats, No |