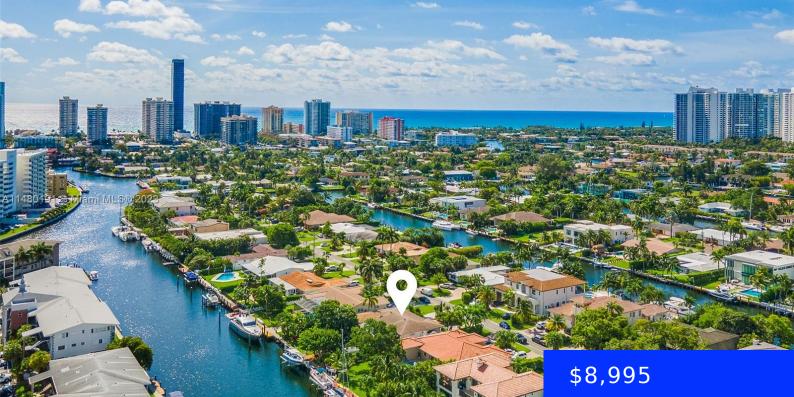

## 454 TAMARIND DR, HALLANDALE BEACH, FL, 33009

https://ritterproperties.com

One-Story Waterfront Home in the gated waterfront Golden Isles community. Unfurnished Home featuring 3 Bedrooms, 2.5 Baths + den/office or possible 4th bedroom, all impact windows and doors, new roof, newer batter pile seawall and 16,000 lbs boatlift. Located on deep water with ocean access and no fixed bridge to the ocean, excellent for boaters. [...]

## Basics

Date added: Added 1 month ago Type: Residential Lease Bedrooms: 3 beds Half baths: 1 half bath Lot size, sq ft: 12750 sq ft LeaseTerm: 1 Year With Renewal Option View: Canal, Pool MLS ID: A11480191 Category: Single Family Residence Status: Active Bathrooms: 2 baths Area: 2520 sq ft SubdivisionName: Golden Isles ListOfficeName: BHHS EWM Realty ListAOR: Miami Association of REALTORS®

## **Building Details**

Cooling features: Central Air ArchitecturalStyle: First Floor Entry Building Name: Golden Isles Heating: Central Year built: 1968 NewConstructionYN: No Roof: Shingle Parking: Circular Driveway