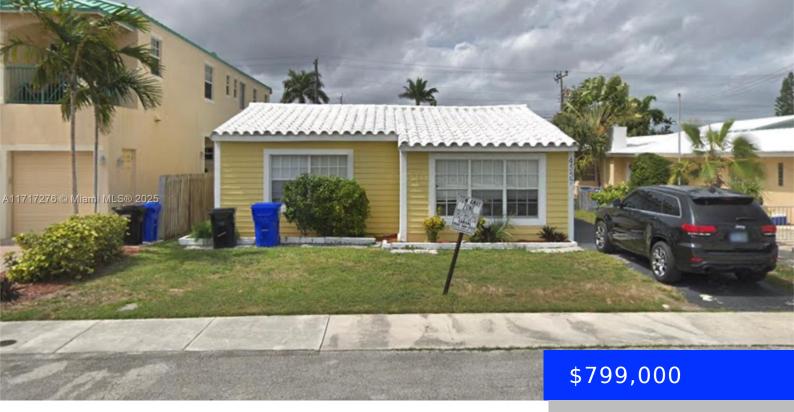

## 4557 POINCIANA ST, LAUDERDALE BY THE SEA, FL, 33308

https://ritterproperties.com

Currently a home 2BD/1FB. Zoned RM-25 for Hotel/Med density Multi-fam. (4 unit) Development opportunity to build multi unit hotel/multifamily units.

## **Basics**

**Type:** Residential **Status:** Active

**Bedrooms: 2** beds **Bathrooms: 1** bath

**Half baths: 0** half baths **Area: 941** sq ft

**Lot size, sq ft: 6415** sq ft **SubdivisionName:** LAUDERDALE BY THE SEA

## **Building Details**

**Cooling features:** Central Air **Year built:** 1952

ArchitecturalStyle: Detached, One Story NewConstructionYN: No

Building Name: LAUDERDALE BY THE SEA Roof: Barrel Roof

**Heating:** Electric, Other **Parking:** Driveway