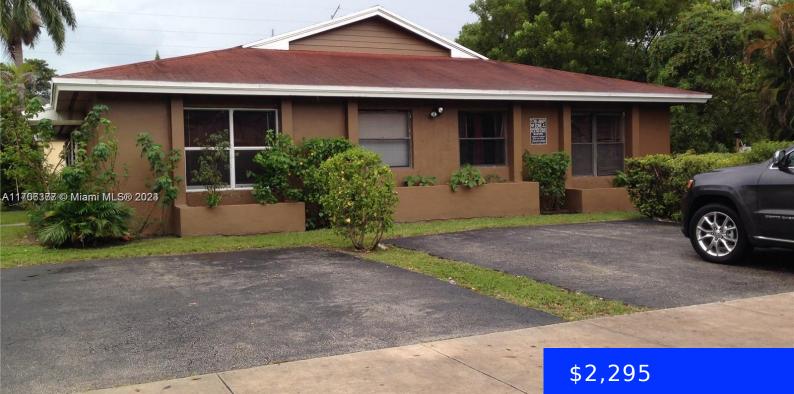

#### 460 136TH ST, NORTH MIAMI, FL, 33161

https://ritterproperties.com

LARGE 2 BED 2 BATH \*\* FRESH PAINT, UPDATED KITCHEN \*\* CENTRAL AC \*\* HOOKUP FOR WASHER AND DRYER \*\* CENTRALLY LOCATED AT NORTH MIAMI - CLOSE TO MAJOR HIGHWAYS AND SHOPPING CENTERS

### Basics

Date added: Added 3 weeks ago Type: Residential Lease Bedrooms: 2 beds Half baths: 0 half baths Lot size, sq ft: 9600 sq ft ListOfficeName: Aventura Real Estate, Inc. ListAOR: Miami Association of REALTORS® Category: Multi Family Status: Active Bathrooms: 2 baths Area: 1100 sq ft SubdivisionName: SMALLWOOD MANOR UnitNumber: 464 MLS ID: A11706377