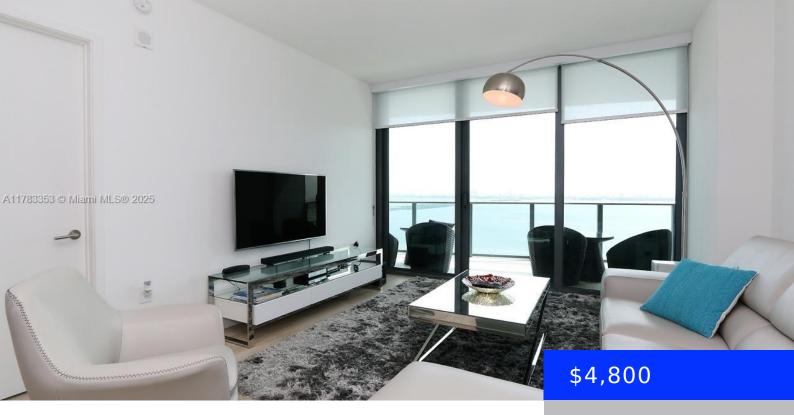

## 460 28TH ST, MIAMI, FL, 33137

https://ritterproperties.com

Beautiful unit with unobstructed direct views of Biscayne Bay and Miami Beach. 2 Bedrooms, 2 Full Baths and beautifully FURNISHED. Porcelain floors, large balcony, 1 parking space. Stunning building with state of the art amenities, bay front park, tennis, pool, gym, sauna, party room and private foyer entrance.

## **Basics**

Date added: Added 7 days ago

**Type:** Residential Lease

Bedrooms: 2 beds

Half baths: 0 half baths

Lot size, sq ft: 0 sq ft

**ListOfficeName:** The Corcoran Group

View: Bay

**ListAOR:** Miami Association of REALTORS®

**MLS ID:** A11783353

Category: Condominium

Status: Active

Bathrooms: 2 baths

**Area: 1143** sq ft

SubdivisionName: ICON BAY CONDO

**GarageSpaces:** 1 **UnitNumber:** 2305