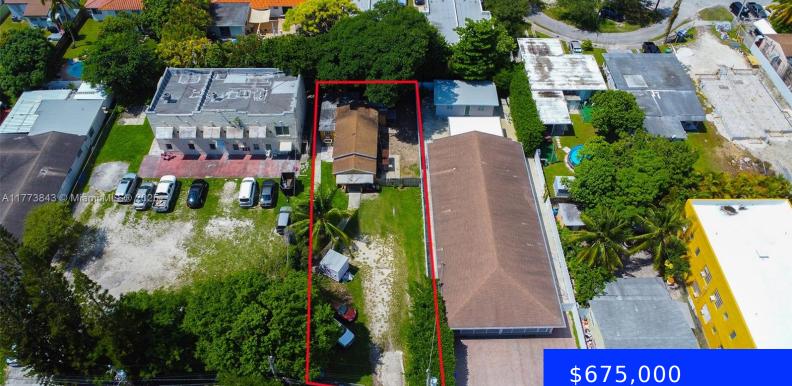

## 460 23RD CT, MIAMI, FL, 33125

https://ritterproperties.com

Welcome to an incredible investment opportunity! This property, zoned for a duplex, is currently a charming single-family home that can be rented out while you finalize plans with the city to build your dream duplex. Maximize your earning potential in this prime location by creating a highly sought-after multifamily residence. Whether you're looking to develop [...]

## Basics

Date added: Added 1 month ago Type: Residential Bedrooms: 2 beds Area: 1232 sq ft SubdivisionName: HARWOOD 2ND ADDN TO RIVER View: Garden MLS ID: A11773843 Category: Single Family Residence Status: Active Bathrooms: 2 baths Lot size, sq ft: 0 sq ft ListOfficeName: Sterling One Realty, Inc.