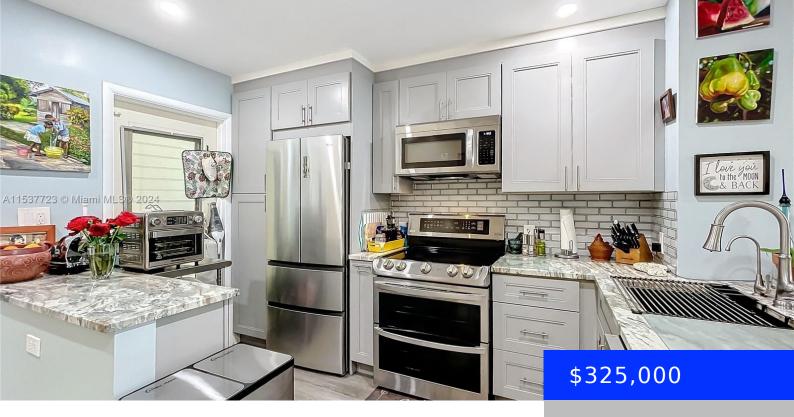

## 460 PARADISE ISLE BLVD, HALLANDALE BEACH, FL, 33009

https://ritterproperties.com

A must see recently remodeled 2 bedroom 2 bath updated condo with gorgeous sunset water views! Own your own slice of paradise on this private island. Under a mile walk to the beach. Floor plan has been changed to accommodate walk in close, his and hers sinks and open concept kitchen. Allowing you to capture [...]

## **Amenities & Features**

Features: Second Floor Entry

Security Features: Other

ExteriorFeatures: Other, None

Amenities: Disposal, Electric Range, Electric Water Heater,

Microwave, Refrigerator

Waterfront available: Yes GarageYN: Yes
AttachedGarageYN: No CoolingYN: Yes