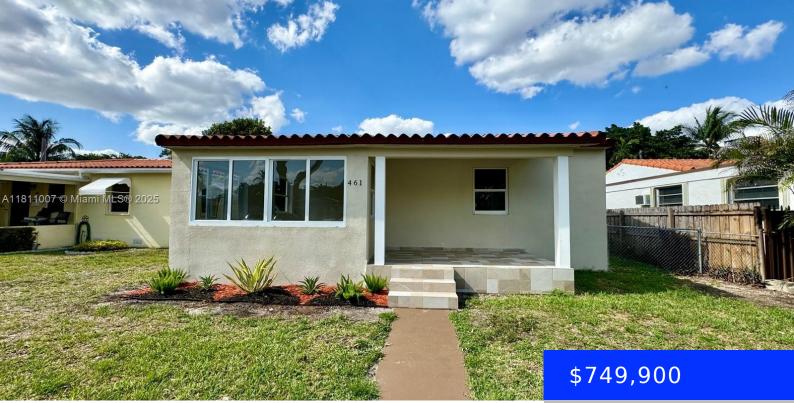

## 461 PLOVER AVE, MIAMI SPRINGS, FL, 33166 https://ritterproperties.com

Live in the highly sought after Bird Section community in Miami Springs! This Charming updated home is a 3 bedroom, 2 bathroom with a very special feature - a fully detached structure double garage-. Home sits on a large 6350 Sq.ft lot with a Living area of 942 Sq Ft and Adj Structure Area of [...]

## **Basics**

| Date added: Added 4 days ago               | Category: Single Family Residence         |
|--------------------------------------------|-------------------------------------------|
| Type: Residential                          | Status: Active                            |
| Bedrooms: 3 beds                           | Bathrooms: 2 baths                        |
| Half baths: 0 half baths                   | <b>Area: 942</b> sq ft                    |
| Lot size, sq ft: 6350 sq ft                | SubdivisionName: CINEMA PARK COUNTRY CLUB |
| ListOfficeName: Rejoice Realty Group, Inc. | GarageSpaces: 2                           |
| View: None                                 | ListAOR: Miami Association of REALTORS®   |
| MLS ID: A11811007                          |                                           |

## **Building Details**

Cooling features: Central Air ArchitecturalStyle: Detached, One Story Building Name: CINEMA PARK COUNTRY CLUB Roof: Curved/S-Tile Roof Parking: Driveway Year built: 1950 NewConstructionYN: No Exterior material: CBS Construction Heating: Central