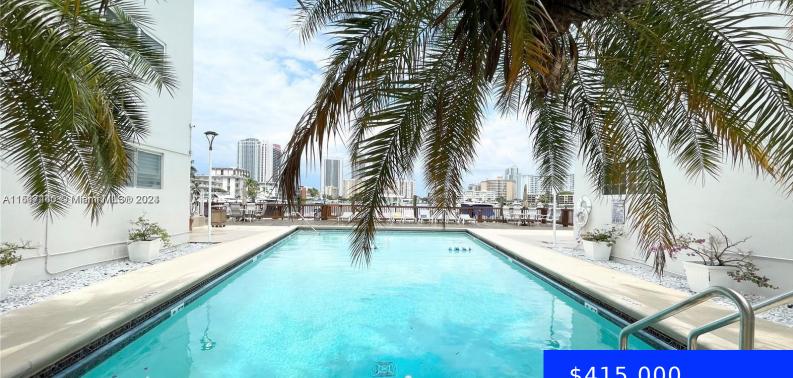

## **462 GOLDEN ISLES DR, HALLANDALE BEACH,** FL, 33009

https://ritterproperties.com

Motivated seller! Willing to negotiate, if buying 2 units together! Owner owns next door unit 210 as well and prefers to sell both so the price can be dropped in this case. Beautiful 2/2 for sale. Perfect place to live or invest, can be rented 12 times a year. Impact windows! Pool, boat dock, barbecue [...]

## **Amenities & Features**

**Features:** Closet Cabinetry, Elevator, Walk-In Closet(s)

**Amenities:** Dishwasher, Electric Water Heater, Refrigerator

Waterfront available: Yes

AttachedGarageYN: No

PoolPrivateYN: No