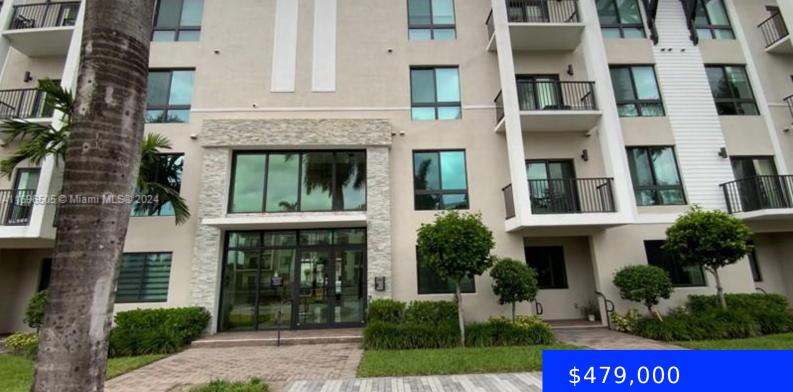

## 4640 84TH AVE, DORAL, FL, 33166

https://ritterproperties.com

BANK OWNED FORECLOSURE SOLD AS-IS WHERE-IS with NO **REPRESENTATIONS or WARRANTIES made by Seller or its** Representatives. EASY TO SHOW, VACANT and READY for new buyer. Urbana at Downtown Doral, NEWER Construction in high demand DOWNTOWN DORAL area. Project located across the street from TRUMP Doral Country Club. This Lennar built Condo on top floor [...]

## Basics

| Date added: Added 4 weeks ago                | Category: Condominium                        |
|----------------------------------------------|----------------------------------------------|
| Type: Residential                            | Status: Active                               |
| Bedrooms: 3 beds                             | Bathrooms: 2 baths                           |
| Half baths: 0 half baths                     | <b>Area: 1129</b> sq ft                      |
| Lot size, sq ft: 0 sq ft                     | SubdivisionName: URBANA AT THE<br>RESIDENCES |
| ListOfficeName: RSI Asset Management,<br>LLC | View: Other View                             |
| UnitNumber: 41                               | ListAOR: Miami Association of REALTORS®      |
| EntryLevel: 4                                | MLS ID: A11696505                            |

## **Building Details**

| Cooling features: Central Air       | Year built: 2020                     |
|-------------------------------------|--------------------------------------|
| NewConstructionYN: No               | Building Name: Urbana Downtown Doral |
| Exterior material: CBS Construction | Heating: Central                     |
| Parking: Assigned, Guest, Other     |                                      |