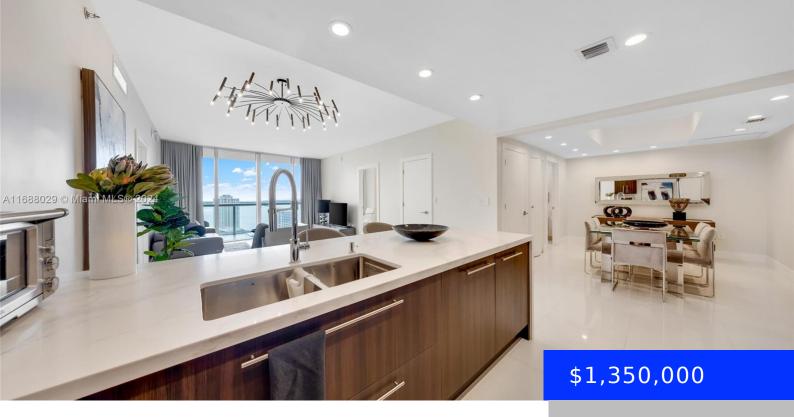

## 465 BRICKELL AVE, MIAMI, FL, 33131

https://ritterproperties.com

Welcome to this stunning 2/2 condo with a den, located on the 29th floor of Icon Tower 1 in the heart of Brickell. Spanning over 1,300 square feet, this meticulously renovated residence boasts breathtaking panoramic views of Miami Beach, Key Biscayne, the Port of Miami, and Downtown Miami. The expansive floor-to-ceiling impact windows allow natural [...]

- 2 beds
- 2 baths
- Residential
- Condominium
- Active
- 1313 sq ft

## **Basics**

Date added: Added 1 month ago Category: Condominium

Type: Residential Status: Active

Bedrooms: 2 beds Bathrooms: 2 baths

Half baths: 0 half baths Area: 1313 sq ft

Lot size, sq ft: 0 sq ft

SubdivisionName: ICONBRICKELL CONDO