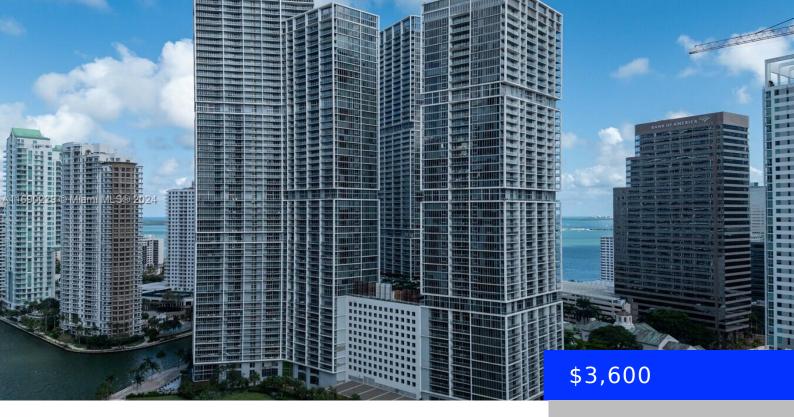

## 465 BRICKELL AVE, MIAMI, FL, 33131

https://ritterproperties.com

High floor with breathtaking magnificent views of Miami River and skyline. Spacious and bright 1 bedroom unit. Porcelain floors throughout, top of the line appliances with Italian cabinetry, walk-in closet and window treatments.

- 1 bed
- 1 bath
- Residential Lease
- Condominium
- Active
- 816 sq ft

## **Basics**

**Type:** Residential Lease **Status:** Active

**Bedrooms: 1** bed **Bathrooms: 1** bath

**Half baths: 0** half baths **Area: 816** sq ft

Lot size, sq ft: 0 sq ft SubdivisionName: ICONBRICKELL CONDO NO 1