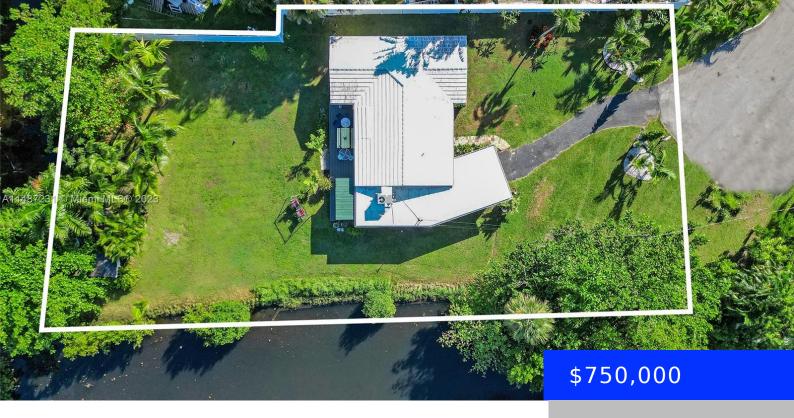

## **465 32ND CT, OAKLAND PARK, FL, 33309**

https://ritterproperties.com

Hidden location with lovely winding road – located on a cul-de-sac-Huge- yard- ready to add your dream rooms and outside living space- yard 16,362 and waterfront. Well kept home – bright- large patio with retractable awning, fun for entertaining and easy extra parking.

Lot size, sq ft: 16362 sq ft SubdivisionName: SLEEPY RIVER ACRES ADD

**ListOfficeName:** One Sotheby's Int'l Realty **View:** Garden, Water **ListAOR:** Miami Association of REALTORS® **MLS ID:** A11487231